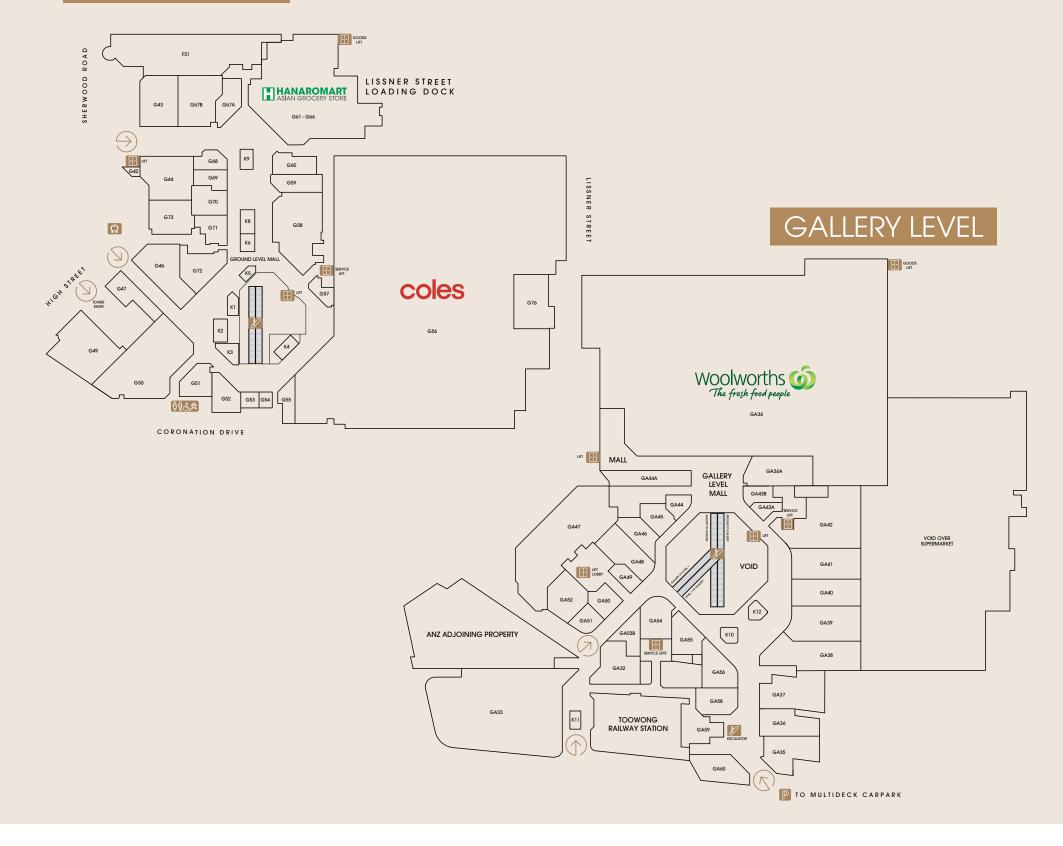

# 

Gallery & Level 1. 'Artist impression only, subject to change. Tenancy mix indicative only.

Toowong Village has long been recognised as one of Brisbane's best food destinations with a booming Coles Supermarket and the highest quality, fresh food providores.

AGE

We are excited to welcome back Woolworths to Toowong in their latest format store, after closing their Toowong store opposite the Village in 2017.

As part of the new Toowong Village, we will also be adding two international supermarkets to broaden our food offer and to further cater to our local international student population.

Hanaromart will relocate their nearby Toowong store to Ground level of the Village, with the expanding Fresco Supermarket chain joining us on Level 1.

Kmart, specialty fashion, homewares and the library and cafes will complete the three-level centre.