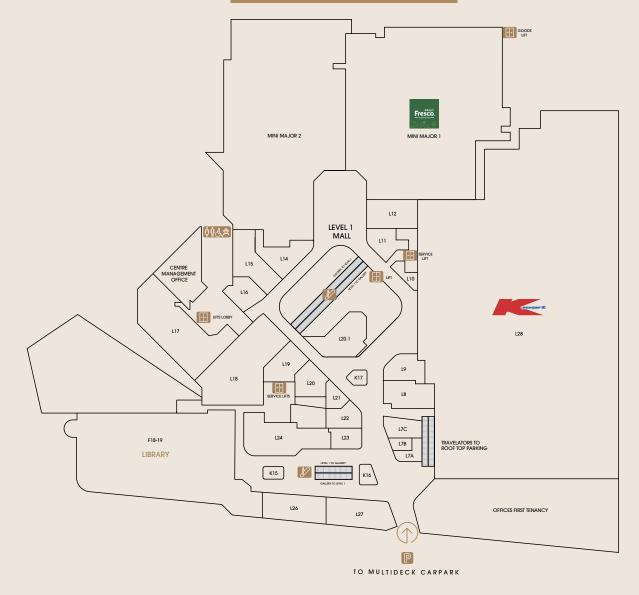

Hanaromart will relocate their nearby Toowong store to Ground level of the Village, with the expanding Fresco Supermarket chain joining us on Level 1.

Kmart, specialty fashion, homewares and the library and cafes will complete the three-level centre.

## -EVE

Gallery level. Artist impression only, subject to change. Tenancy mix indicative only.

Limited leasing opportunities available near the new Woolworths, for artisan food and lifestyle offerings.