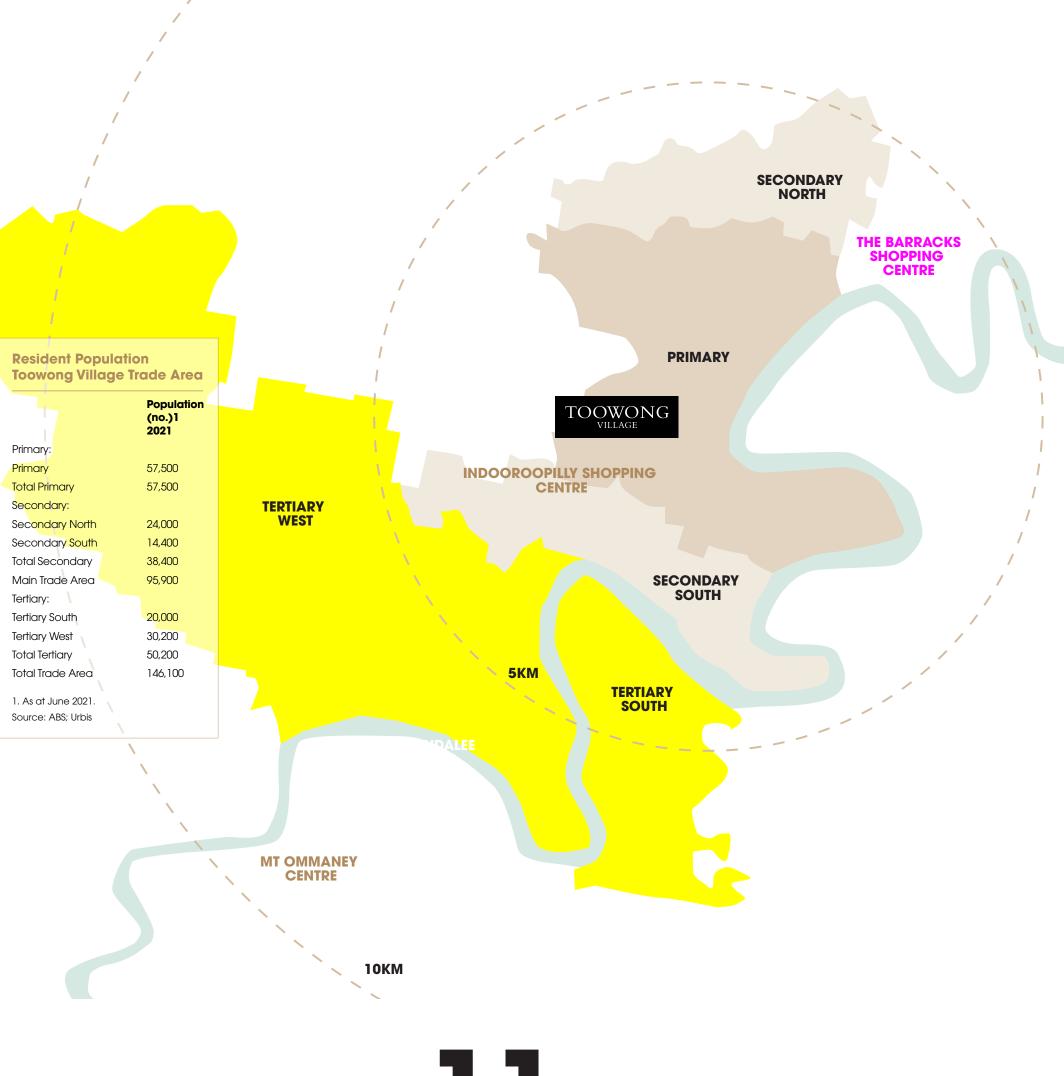

### The demographic includes a mix

of emerging young families, professionals and students.\*

The main trade area (MTA) contained an estimated 96,020 people and the total trade area 146,450 people, as at June 2021.\*

This excludes the tertiary trade area.